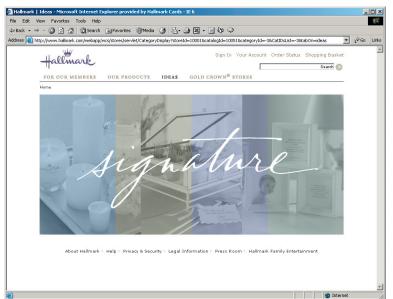

# INTRO 4

COPY: signature

# GRAPHICS:

"signatureA" quickly draws in supporting the personailzation and customization with marketing campaign, allows time for full color images to load

ELAPSED TIME: apx 2 seconds