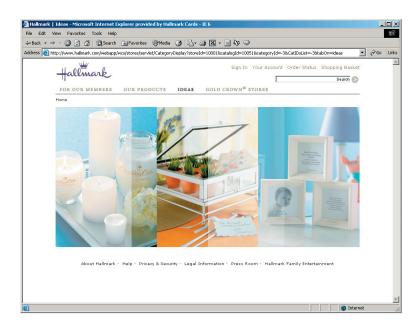

### HALLMARK.COM Signature feature

# INTRO 4

COPY:

GRAPHICS:

full color images reveal themselves through the monotones

ELAPSED TIME: apx 2 seconds