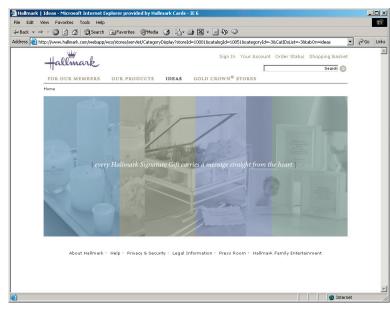

### COPY:

Every Hallmark Signature Gift carries a message straight from the heart.

### GRAPHICS:

"{}" collpases then expands reveiling the supporting theme

# ELAPSED TIME:

apx 2 to 3 seconds